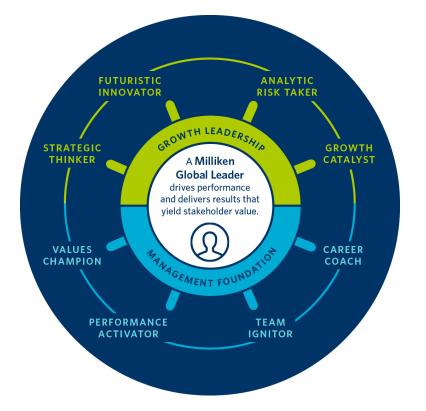

These leadership development programs support the Milliken Leadership Model. Milliken<sup>™</sup> UNIVERSITY

**LEAD** Organizations

A collaborative partnership with Darden Executive Education; for those who lead businesses, functions, and drive 2025 strategy.

## Milliken<sup>™</sup> UNIVERSITY

Equip manufacturing supervisors and managers to engage and empower their teams.

**LEAD** in Manufacturing

Milliken<sup>™</sup> UNIVERSITY

**LEAD** Together

Equip managers to develop high performing teams, with a focus on management foundations.

## Milliken<sup>™</sup> UNIVERSIT

**LEAD** by Influence

Connect the Milliken Leadership Model to those who manage projects, programs, and initiatives across organizational lines. *Coming in 2022*